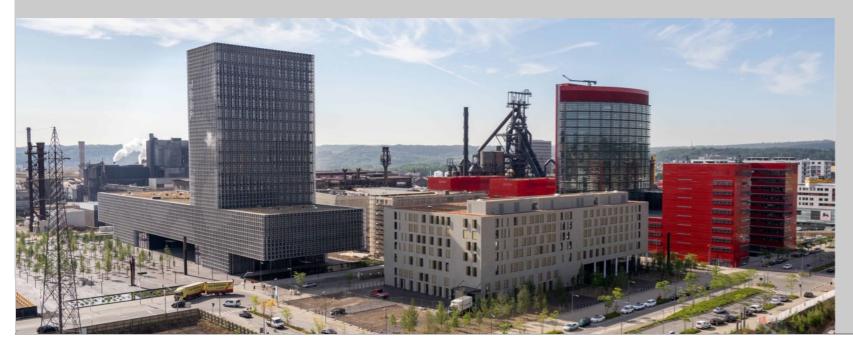

|  |  |
| 2                                     | Luxembourg | 90,790   | 2013         |  |  |
| 3                                     | Kuwait     | 85,660   | 2012         |  |  |
| 4                                     | Singapore  | 78,744   | 2013         |  |  |
| 5                                     | Brunei     | 71,759   | 2013         |  |  |





### A modern and dynamic institution

- √ Founded in 2003, multilingual, international
- √ 6,300 students, originating from 107 different countries
- √ Total 2014 budget: 177 million Euros





### A modern and dynamic institution

- √ Founded in 2003, multilingual, international
- √ 6,300 students, originating from 107 different countries
- √ Total 2014 budget: 177 million Euros
- Three faculties, two interdisciplinary centres





### A modern and dynamic institution

- √ Founded in 2003, multilingual, international
- √ 6,300 students, originating from 107 different countries
- √ Total 2014 budget: 177 million Euros
- Three faculties, two interdisciplinary centres
- Largest HPC/BigData Facility (88 TFlops, 5.8 PB)
  - √ competitive with similar centers in Grande-Region







## IEEE CloudCom 2016

http://2016.cloudcom.org



### **■ Important dates:**

| Abstract:                   | June 8 <sup>th</sup> , 2016    |
|-----------------------------|--------------------------------|
| Full paper:                 | June 15 <sup>th</sup> , 2016   |
| Notification of acceptance: | August 15 <sup>th</sup> , 2016 |
| Final paper:                | Sept. 15 <sup>th</sup> , 2016  |



### **IEEE CloudCom 2016**

http://20