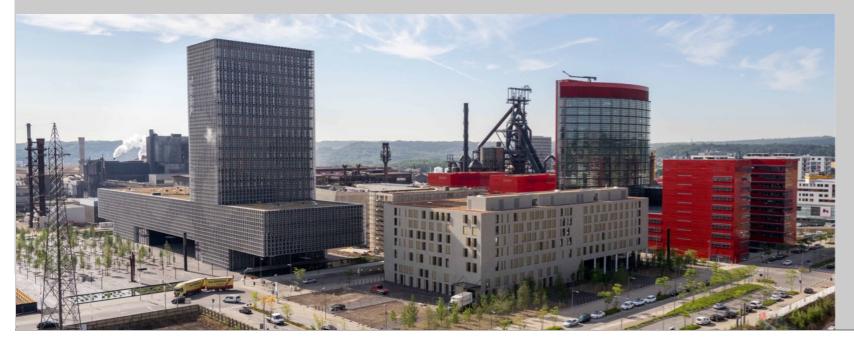

nk \$                               | Country \$ | Int\$ \$ | Year <b></b> |  |  |
| -                                     | Macau      | 142,564  | 2013         |  |  |
| 1                                     | Qatar      | 131,758  | 2013         |  |  |
| 2                                     | Luxembourg | 90,790   | 2013         |  |  |
| 3                                     | Kuwait     | 85,660   | 2012         |  |  |
| 4                                     | Singapore  | 78,744   | 2013         |  |  |
| 5                                     | Brunei     | 71,759   | 2013         |  |  |





### A modern and dynamic institution

- √ Founded in 2003, multilingual, international
- √ 6,300 students, originating from 107 different countries
- √ Total 2014 budget: 177 million Euros





### A modern and dynamic institution

- √ Founded in 2003, multilingual, international
- √ 6,300 students, originating from 107 different countries
- √ Total 2014 budget: 177 million Euros
- Three faculties, two interdisciplinary centres





### A modern and dynamic institution

- √ Founded in 2003, multilingual, international
- √ 6,300 students, originating from 107 different countries
- √ Total 2014 budget: 177 million Euros
- Three faculties, two interdisciplinary centres
- Largest HPC/BigData Facility (88 TFlops, 5.8 PB)
  - √ competitive with similar centers in Grande-Region







## IEEE CloudCom 2016

http://2016.cloudcom.org



### **■ Important dates:**

| Abstract:                   | June 8 <sup>th</sup> , 2016    |
|-----------------------------|--------------------------